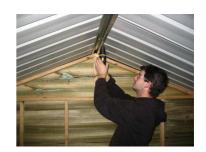

8. Lay the ridge beam and one roof panel upside down on the ground. Align the ends and push the roof panel into the beam until firmly home. Screw through the beam into the channel frame of the roof panel using four 20mm tech screws equal spacings along the beam.

on

on the

back and front walls using a 45mm tech screw in each sheet.

**10.** Secure the roof into the beam from inside the shed using five 20mm tech screws at equal spacings along the beam length, screwing through the beam and into the channel frame of the panel.

roof

**11.** Shed roof facias come as two matched pairs, each containing a left and a right hand facia board. Position the facias ensuring the top edge of the facia is flush with the top of the roof panel, with one end central against the ridge beam. Screw through the facia into the channel frame of the roof using three 40mm wing tip screws, one toward each end and one in the centre.