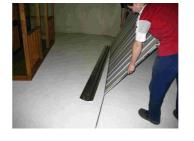

8. Lay the ridge beam and one roof panel upside down on the ground. Align the ends and push the roof panel into the beam until firmly home. Screw through the beam into the channel frame of the roof panel using four 20mm tech screws equal spacings along the beam.

at

the

9. Position the roof onto the side of the gables ensuring ridge beam is centred on the gable peak. The roof should protrude equally beyond the gables at both ends. Screw through the roof panel into the top of the gable using three 45mm tech screws at equal spacings each end. Lift the other roof into position on the gables, align the roof ends, and push firmly home into the ridge beam. Screw through the roof panel into the top of the gable using three 45mm tech screws at equal spacing's each end. Screw through the roof panel into the top of