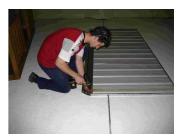

8. Lay the ridge beam and one roof panel upside down on the ground. Align the ends and push the roof panel into the beam until firmly home. Screw through the beam into the channel frame of the roof panel using four 20mm tech screws equal spacings along the beam.

on

on the

back and front walls using a 45mm tech screw in each sheet.

**10.** Secure the roof into the beam from inside the shed using five 20mm tech screws at equal spacings along the beam length, screwing through the beam and into the channel frame of the panel.