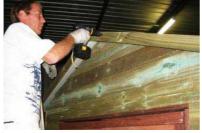

7. Place a gable top onto the wall. Centre the gable top on the wall, ensuring it finishes flush with the wall on either end. The cladding overhang on the gable top should be pulled firmly against the gable wall cladding. Fix into position using two 70mm bugle screws placed approximately 400mm from each end. Screw up through the top plate of the wall into the bottom plate of the gable top. Follow the same process to fit the gable top to the other gable wall.