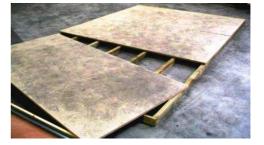

## **INSTALLATION INSTRUCTIONS – TIMBER SHED**

**1.** Ensure site is level and even. If not cut and fill. Use a straight edge and level to remove any uneven areas. Pack down firmly.

2. Place floor in desired position. If particleboard and decking strip are supplied separately to reduce the weight of the floor frame, first square the frame by ensuring diagonal measurements are equal. Fix particleboard first then decking strip to floor joists using the 50mm screws provided. NB: If a door is fitted to a side gable panel, the decking strip to complete the floor will be attached to the bottom of the gable panel. Place this panel directly onto the floor joists, hard back against the particleboard.