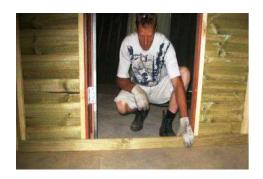

12. Once shed is erected and square, put the door into position, line the hinge holes up with the pilot holes in the jamb and screw.