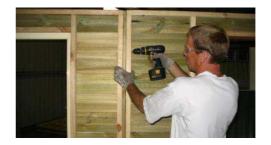

**3.** Position a gable side wall (Wall with weatherboard stops each end.) onto the desired end of the floor. Ensure the bottom plate of the pine wall frame rests on top of the floor, with the overhanging wall cladding firm/flush against the edge of the floor. The wall must be centred across the joists – 20mm overhang each side.

**4.** Front walls will have no weatherboard stops. Place a front wall in the desired position square to and against the gable wall. Ensure the overhang passes beside the particleboard floor, allowing the bottom plate of the wall to rest directly on the floor. Align the outermost points of the cladding on the front wall against the cladding stop on the gable wall. Using three 70mm bugle screws, attach the front wall to the gable wall through the corner wall studs. One towards the top and bottom, and one in the centre.

- **5.** Continue positioning and attaching the remaining walls as per steps 3 and 4 above.
- **6.** After ensuring the bottom of the walls are suitably positioned on the floor, fix each wall to the floor using two 70mm bugle screws through the bottom plate of each wall into the flooring joists.