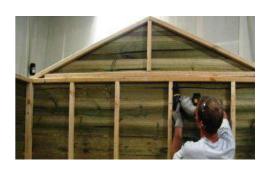

7. Place a gable top onto the wall. Centre the gable top on the wall, ensuring it finishes flush with the wall on either end. The cladding overhang on the gable top should be pulled firmly against the gable wall cladding. Fix into position using two 70mm bugle screws placed approximately 400mm from each end. Screw up through the top plate of the wall into the bottom plate of the gable top. Follow the same process to fit the gable top to the other gable wall.

8. Lay the ridge beam and one roof panel upside down on the ground. Align the ends and push the roof panel into the beam until firmly home. Screw through the beam into the channel frame of the roof panel using four 20mm tech screws equal spacings along the beam.

at

the

9. Position the roof onto the side of the gables ensuring ridge beam is centred on the gable peak. The roof should protrude equally beyond the gables at both ends. Screw through the roof panel into the top of the gable using three 45mm tech screws at equal spacings each end. Lift the other roof into position on the gables, align the roof ends, and push firmly home into the ridge beam. Screw through the roof panel into the top of the gable using three 45mm tech screws at equal spacing's each end. Screw through the roof panel into the top of