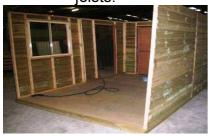

## **INSTALLATION INSTRUCTIONS – TIMBER SHED**

**1.** Ensure site is level and even. If not cut and fill. Use a straight edge and level to remove any uneven areas. Pack down firmly.

2. Place floor in desired position. If particleboard and decking strip are supplied separately to reduce the weight of the floor frame, first square the frame by ensuring diagonal measurements are equal. Fix particleboard first then decking strip to floor joists using the 50mm screws provided. NB: If a door is fitted to a side gable panel, the decking strip to complete the floor will be attached to the bottom of the gable panel. Place this panel directly onto the floor joists, hard back against the particleboard.

**3.** Position a gable side wall (Wall with weatherboard stops each end.) onto the desired end of the floor. Ensure the bottom plate of the pine wall frame rests on top of the floor, with the overhanging wall cladding firm/flush against the edge of the floor. The wall must be centred across the joists – 20mm overhang each side.

**4.** Front walls will have no weatherboard stops. Place a front wall in the desired position square to and against the gable wall. Ensure the overhang passes beside the particleboard floor, allowing the bottom plate of the wall to rest directly on the floor. Align the outermost points of the cladding on the front wall against the cladding stop on the gable wall. Using three 70mm bugle screws, attach the front wall to the gable wall through the corner wall studs. One towards the top and bottom, and one in the centre.

- **5.** Continue positioning and attaching the remaining walls as per steps 3 and 4 above.
- **6.** After ensuring the bottom of the walls are suitably positioned on the floor, fix each wall to the floor using two 70mm bugle screws through the bottom plate of each wall into the flooring joists.