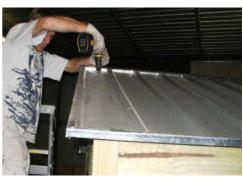

at

the

9. Position the roof onto the side of the gables ensuring ridge beam is centred on the gable peak. The roof should protrude equally beyond the gables at both ends. Screw through the roof panel into the top of the gable using three 45mm tech screws at equal spacings each end. Lift the other roof into position on the gables, align the roof ends, and push firmly home into the ridge beam. Screw through the roof panel into the top of the gable using three 45mm tech screws at equal spacing's each end. Screw through the roof panel into the top of

roof

**11.** Shed roof facias come as two matched pairs, each containing a left and a right hand facia board. Position the facias ensuring the top edge of the facia is flush with the top of the roof panel, with one end central against the ridge beam. Screw through the facia into the channel frame of the roof using three 40mm wing tip screws, one toward each end and one in the centre.