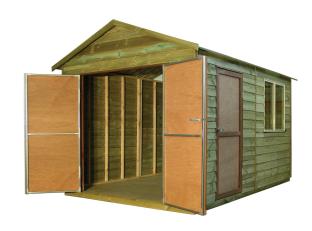

# **1.94 x 2.44 TIMBER SHED**

**COMPONENTS LIST** – Panels and Parts pictures are contained in Installation Instructions.

Ensure you have all parts before leaving your distributor or commencing installation.