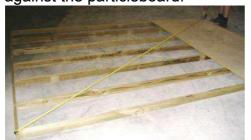

## **INSTALLATION INSTRUCTIONS – TIMBER SHED**

**1.** Ensure site is level and even. If not cut and fill. Use a straight edge and level to remove any uneven areas. Pack down firmly.

2. Place floor in desired position. If particleboard and decking strip are supplied separately to reduce the weight of the floor frame, first square the frame by ensuring diagonal measurements are equal. Fix particleboard first then decking strip to floor joists using the 50mm screws provided. NB: If a door is fitted to a side gable panel, the decking strip to complete the floor will be attached to the bottom of the gable panel. Place this panel directly onto the floor joists, hard back against the particleboard.