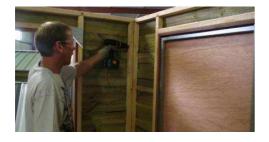

7. Place a gable top onto the wall. Centre the gable top on the wall, ensuring it finishes flush with the wall on either end. The cladding overhang on the gable top should be pulled firmly against the gable wall cladding. Fix into position using two 70mm bugle screws placed approximately 400mm from each end. Screw up through the top plate of the wall into the bottom plate of the gable top. Follow the same process to fit the gable top to the other gable wall.

8. Lay the ridge beam and one roof panel upside down on the ground. Align the ends and push the roof panel into the beam until firmly home. Screw through the beam into the channel frame of the roof panel using four 20mm tech screws equal spacings along the beam.