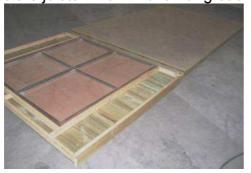

## **INSTALLATION INSTRUCTIONS – TIMBER SHED**

**1.** Ensure site is level and even. If not cut and fill. Use a straight edge and level to remove any uneven areas. Pack down firmly.

2. Place floor in desired position. If particleboard and decking strip are supplied separately to reduce the weight of the floor frame, first square the frame by ensuring diagonal measurements are equal. Fix particleboard first then decking strip to floor joists using the 50mm screws provided. NB: If a door is fitted to a side gable panel, the decking strip to complete the floor will be attached to the bottom of the gable panel. Place this panel directly onto the floor joists, hard back against the particleboard.