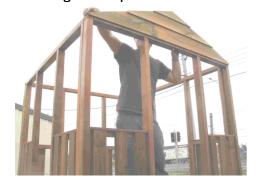

10. Lay the ridge beam and one 2635mm X 1100mm roof panel upside down on the ground. Align the ends and push the roof panel into the beam until firmly home. Screw through the beam into the channel frame of the roof panel using four 20mm tech screws at equal spacings along the beam.

- 11. Position the roof onto the side of the gables ensuring the ridge beam is centred on the gable peak. The roof should also be centred on the side wall, with even overhang on each end. Screw through the roof panel into the top of the gable using three 45mm tech screws at equal spacings on each end. Lift the other roof into position on the gables, align the roof ends, and push firmly home into the ridge beam. Screw through the roof panel into the top of the gable using three 45mm tech screws at equal spacings on each end. Screw through the roof panel into the top of the two side walls using four 45mm tech screws at equal spacings on each roof panel.
- 12. Secure the roof into the beam from inside the cubby using four 20mm tech screws at equal spacings along the beam length, screwing through the beam and into the channel frame of the roof panel.
- 13. Using four 20mm tech screws, screw through the edge corners of the flashing on the ridge beam into the roof panel channel.
- 14. Fort roof facias come as two matched pairs, each containing a left and a right hand facia board. Position the facias ensuring the top edge of the facia is flush with the top of the roof panel, with one end central against the ridge beam. Screw through the facia into the channel frame of the roof using three 40mm wing tip screws, one toward each end and one in the centre.