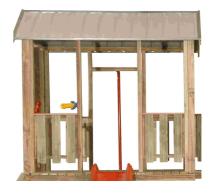

## **JUNGLE FORT**

**COMPONENTS LIST** – Panels and Parts pictures are contained in Installation Instructions.

Ensure you have all parts before leaving your distributor or commencing installation.

| PANELS          | DESCRIPTION                    | NOTES                                                                                                                                                                                                                                                                                                                                                                                                                                                                                                                                                                                                                                                                                                                                                                                                                                                                                                                                                                                                                                                                                                                                                                                                                                                                                                                                                                                                                                                                                                                                                                                                                                                                                                                                                                                                                                                                                                                                                                                                                                                                                                                          | QTY | CHECK |
|-----------------|--------------------------------|--------------------------------------------------------------------------------------------------------------------------------------------------------------------------------------------------------------------------------------------------------------------------------------------------------------------------------------------------------------------------------------------------------------------------------------------------------------------------------------------------------------------------------------------------------------------------------------------------------------------------------------------------------------------------------------------------------------------------------------------------------------------------------------------------------------------------------------------------------------------------------------------------------------------------------------------------------------------------------------------------------------------------------------------------------------------------------------------------------------------------------------------------------------------------------------------------------------------------------------------------------------------------------------------------------------------------------------------------------------------------------------------------------------------------------------------------------------------------------------------------------------------------------------------------------------------------------------------------------------------------------------------------------------------------------------------------------------------------------------------------------------------------------------------------------------------------------------------------------------------------------------------------------------------------------------------------------------------------------------------------------------------------------------------------------------------------------------------------------------------------------|-----|-------|
| Floor           | 1940mm deep, 1800mm wide. 4    | One front facia supplied loose.                                                                                                                                                                                                                                                                                                                                                                                                                                                                                                                                                                                                                                                                                                                                                                                                                                                                                                                                                                                                                                                                                                                                                                                                                                                                                                                                                                                                                                                                                                                                                                                                                                                                                                                                                                                                                                                                                                                                                                                                                                                                                                | 1   |       |
| Picture 2A      | Joists with decking attached.  |                                                                                                                                                                                                                                                                                                                                                                                                                                                                                                                                                                                                                                                                                                                                                                                                                                                                                                                                                                                                                                                                                                                                                                                                                                                                                                                                                                                                                                                                                                                                                                                                                                                                                                                                                                                                                                                                                                                                                                                                                                                                                                                                |     |       |
| Front & Back    | 1800mm long, 1520mm high.      | Decking attached to bottom                                                                                                                                                                                                                                                                                                                                                                                                                                                                                                                                                                                                                                                                                                                                                                                                                                                                                                                                                                                                                                                                                                                                                                                                                                                                                                                                                                                                                                                                                                                                                                                                                                                                                                                                                                                                                                                                                                                                                                                                                                                                                                     | 2   |       |
| Picture 3A      | Both walls are identical.      | ready for fixing directly to joists.                                                                                                                                                                                                                                                                                                                                                                                                                                                                                                                                                                                                                                                                                                                                                                                                                                                                                                                                                                                                                                                                                                                                                                                                                                                                                                                                                                                                                                                                                                                                                                                                                                                                                                                                                                                                                                                                                                                                                                                                                                                                                           |     |       |
| Sides X 2       | 1800mm long, 1520mm high.      |                                                                                                                                                                                                                                                                                                                                                                                                                                                                                                                                                                                                                                                                                                                                                                                                                                                                                                                                                                                                                                                                                                                                                                                                                                                                                                                                                                                                                                                                                                                                                                                                                                                                                                                                                                                                                                                                                                                                                                                                                                                                                                                                | 2   |       |
| Picture 4A      | Both walls are identical.      |                                                                                                                                                                                                                                                                                                                                                                                                                                                                                                                                                                                                                                                                                                                                                                                                                                                                                                                                                                                                                                                                                                                                                                                                                                                                                                                                                                                                                                                                                                                                                                                                                                                                                                                                                                                                                                                                                                                                                                                                                                                                                                                                |     |       |
| Gable Tops X 2  | 2 triangular shaped panels     | Cladding protrudes 22mm past                                                                                                                                                                                                                                                                                                                                                                                                                                                                                                                                                                                                                                                                                                                                                                                                                                                                                                                                                                                                                                                                                                                                                                                                                                                                                                                                                                                                                                                                                                                                                                                                                                                                                                                                                                                                                                                                                                                                                                                                                                                                                                   | 2   |       |
| Picture 8A      | 1800mm long.                   | bottom face.                                                                                                                                                                                                                                                                                                                                                                                                                                                                                                                                                                                                                                                                                                                                                                                                                                                                                                                                                                                                                                                                                                                                                                                                                                                                                                                                                                                                                                                                                                                                                                                                                                                                                                                                                                                                                                                                                                                                                                                                                                                                                                                   |     |       |
| Roofs Picture10 | 2075mm long, 1100mm wide.      | Cubby roof.                                                                                                                                                                                                                                                                                                                                                                                                                                                                                                                                                                                                                                                                                                                                                                                                                                                                                                                                                                                                                                                                                                                                                                                                                                                                                                                                                                                                                                                                                                                                                                                                                                                                                                                                                                                                                                                                                                                                                                                                                                                                                                                    | 2   |       |
| PARTS           |                                |                                                                                                                                                                                                                                                                                                                                                                                                                                                                                                                                                                                                                                                                                                                                                                                                                                                                                                                                                                                                                                                                                                                                                                                                                                                                                                                                                                                                                                                                                                                                                                                                                                                                                                                                                                                                                                                                                                                                                                                                                                                                                                                                |     |       |
| Ridge Beam      | Steel beam with capping 2075mm |                                                                                                                                                                                                                                                                                                                                                                                                                                                                                                                                                                                                                                                                                                                                                                                                                                                                                                                                                                                                                                                                                                                                                                                                                                                                                                                                                                                                                                                                                                                                                                                                                                                                                                                                                                                                                                                                                                                                                                                                                                                                                                                                | 1   |       |
| Picture 10A & B | long.                          |                                                                                                                                                                                                                                                                                                                                                                                                                                                                                                                                                                                                                                                                                                                                                                                                                                                                                                                                                                                                                                                                                                                                                                                                                                                                                                                                                                                                                                                                                                                                                                                                                                                                                                                                                                                                                                                                                                                                                                                                                                                                                                                                |     |       |
| Facia           | 70mm x 20mm, 1130mm long.      | Fit to ends of cubby roof panels.                                                                                                                                                                                                                                                                                                                                                                                                                                                                                                                                                                                                                                                                                                                                                                                                                                                                                                                                                                                                                                                                                                                                                                                                                                                                                                                                                                                                                                                                                                                                                                                                                                                                                                                                                                                                                                                                                                                                                                                                                                                                                              | 4   |       |
| Picture 14A     |                                | 2 pair, left and right.                                                                                                                                                                                                                                                                                                                                                                                                                                                                                                                                                                                                                                                                                                                                                                                                                                                                                                                                                                                                                                                                                                                                                                                                                                                                                                                                                                                                                                                                                                                                                                                                                                                                                                                                                                                                                                                                                                                                                                                                                                                                                                        |     |       |
| Picture         | 70mm x 20mm, 1800mm long.      | Fit to front of floor.                                                                                                                                                                                                                                                                                                                                                                                                                                                                                                                                                                                                                                                                                                                                                                                                                                                                                                                                                                                                                                                                                                                                                                                                                                                                                                                                                                                                                                                                                                                                                                                                                                                                                                                                                                                                                                                                                                                                                                                                                                                                                                         | 1   |       |
| FIXING SCREWS   |                                | - Communities                                                                                                                                                                                                                                                                                                                                                                                                                                                                                                                                                                                                                                                                                                                                                                                                                                                                                                                                                                                                                                                                                                                                                                                                                                                                                                                                                                                                                                                                                                                                                                                                                                                                                                                                                                                                                                                                                                                                                                                                                                                                                                                  |     |       |
| Wing Tip        | 40mm long Phillips head.       |                                                                                                                                                                                                                                                                                                                                                                                                                                                                                                                                                                                                                                                                                                                                                                                                                                                                                                                                                                                                                                                                                                                                                                                                                                                                                                                                                                                                                                                                                                                                                                                                                                                                                                                                                                                                                                                                                                                                                                                                                                                                                                                                | 12  |       |
| Particleboard   | 50mm long Phillips head.       | 2000                                                                                                                                                                                                                                                                                                                                                                                                                                                                                                                                                                                                                                                                                                                                                                                                                                                                                                                                                                                                                                                                                                                                                                                                                                                                                                                                                                                                                                                                                                                                                                                                                                                                                                                                                                                                                                                                                                                                                                                                                                                                                                                           | 8   |       |
| Tech            | 20mm long 8mm Hex head.        | - Lummunus                                                                                                                                                                                                                                                                                                                                                                                                                                                                                                                                                                                                                                                                                                                                                                                                                                                                                                                                                                                                                                                                                                                                                                                                                                                                                                                                                                                                                                                                                                                                                                                                                                                                                                                                                                                                                                                                                                                                                                                                                                                                                                                     | 12  |       |
|                 | 45mm long 8mm Hex head.        | C CONTRACTOR OF THE CONTRACTOR | 16  |       |
| Bugle           | 70mm long Allen key head.      | <b>→</b>                                                                                                                                                                                                                                                                                                                                                                                                                                                                                                                                                                                                                                                                                                                                                                                                                                                                                                                                                                                                                                                                                                                                                                                                                                                                                                                                                                                                                                                                                                                                                                                                                                                                                                                                                                                                                                                                                                                                                                                                                                                                                                                       | 20  |       |
|                 |                                | •                                                                                                                                                                                                                                                                                                                                                                                                                                                                                                                                                                                                                                                                                                                                                                                                                                                                                                                                                                                                                                                                                                                                                                                                                                                                                                                                                                                                                                                                                                                                                                                                                                                                                                                                                                                                                                                                                                                                                                                                                                                                                                                              | •   |       |