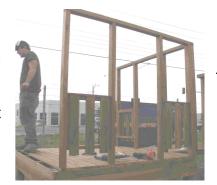

- 5. Using two 70mm bugle screws, screw diagonally through the decking on the bottom of the frame into the floor joists on either side of the centre opening.
- 6. Position one side wall square with the front wall along the edge of the floor. The wall should be flush with the edge of the floor and hard against the front wall, with the end studs of both walls aligned on the outside face. Approximately 300mm from top of the wall, screw one 70mm bugle screw through the end stud of the side wall, into the end stud of the front wall. Repeat approximately 50mm from the bottom of the wall.

- 7. Using one 70mm bugle screw in each stud, screw diagonally through the bottom of the centre studs into the floor joists.
- 8. Position and secure the other two walls as per steps 3 through 7
- 9. Place a gable top onto the front wall. Centre the gable top on the wall, ensuring it finishes flush with the wall on either end. The cladding overhang on the gable top should be pulled firmly against the top plate on the front wall. Fix into position using two 70mm bugle screws placed approximately 400mm from each end. Screw up through the top plate of the wall into the bottom plate of the gable top.