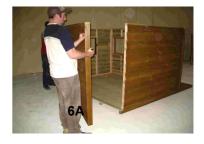

- 5. Attach the opposite side wall as per step 4.
- 6. Fit the back panel between the two side walls and onto the particleboard floor. Fix in each corner to the side walls as above.

7. After ensuring the bottom of the front wall is still firmly positioned hard against the particleboard, fix the walls to the using two 70mm bugle screws through the bottom plate of wall into the flooring joists.

floor each

8. Place a gable top onto the front wall. Centre the gable top on the wall, ensuring it finishes flush with the wall on either end. The cladding overhang on the gable top should be pulled firmly against the front wall cladding. Fix into position using two 70mm bugle screws placed approximately 400mm from each end. Screw up through the top plate of the wall into the bottom plate of the gable top. Follow the same process to fit the gable to the back wall.