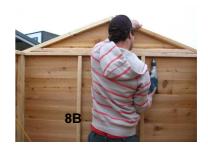

floor each

8. Place a gable top onto the front wall. Centre the gable top on the wall, ensuring it finishes flush with the wall on either end. The cladding overhang on the gable top should be pulled firmly against the front wall cladding. Fix into position using two 70mm bugle screws placed approximately 400mm from each end. Screw up through the top plate of the wall into the bottom plate of the gable top. Follow the same process to fit the gable to the back wall.