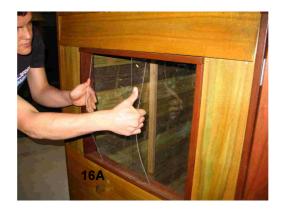

## THE PLAY HOUSE

**COMPONENTS LIST** – Panels and Parts pictures are contained in Installation Instructions.

Ensure you have all parts before leaving your distributor or commencing installation.

| PANELS                        | DESCRIPTION                                           | NOTES                                                                                                                                                                                                                                                                                                                                                                                                                                                                                                                                                                                                                                                                                                                                                                                                                                                                                                                                                                                                                                                                                                                                                                                                                                                                                                                                                                                                                                                                                                                                                                                                                                                                                                                                                                                                                                                                                                                                                                                                                                                                                                                          | QTY  | CHECK |
|-------------------------------|-------------------------------------------------------|--------------------------------------------------------------------------------------------------------------------------------------------------------------------------------------------------------------------------------------------------------------------------------------------------------------------------------------------------------------------------------------------------------------------------------------------------------------------------------------------------------------------------------------------------------------------------------------------------------------------------------------------------------------------------------------------------------------------------------------------------------------------------------------------------------------------------------------------------------------------------------------------------------------------------------------------------------------------------------------------------------------------------------------------------------------------------------------------------------------------------------------------------------------------------------------------------------------------------------------------------------------------------------------------------------------------------------------------------------------------------------------------------------------------------------------------------------------------------------------------------------------------------------------------------------------------------------------------------------------------------------------------------------------------------------------------------------------------------------------------------------------------------------------------------------------------------------------------------------------------------------------------------------------------------------------------------------------------------------------------------------------------------------------------------------------------------------------------------------------------------------|------|-------|
| Floor                         | 1995mm deep, 1500mm wide. 4                           | Section of floor with 45mm                                                                                                                                                                                                                                                                                                                                                                                                                                                                                                                                                                                                                                                                                                                                                                                                                                                                                                                                                                                                                                                                                                                                                                                                                                                                                                                                                                                                                                                                                                                                                                                                                                                                                                                                                                                                                                                                                                                                                                                                                                                                                                     | 1    |       |
| Picture 2A                    | Joists with particleboard attached.                   | decking strip is the back.                                                                                                                                                                                                                                                                                                                                                                                                                                                                                                                                                                                                                                                                                                                                                                                                                                                                                                                                                                                                                                                                                                                                                                                                                                                                                                                                                                                                                                                                                                                                                                                                                                                                                                                                                                                                                                                                                                                                                                                                                                                                                                     |      |       |
| Front                         | 1540mm long, 1520mm high.                             | Decking attached to bottom                                                                                                                                                                                                                                                                                                                                                                                                                                                                                                                                                                                                                                                                                                                                                                                                                                                                                                                                                                                                                                                                                                                                                                                                                                                                                                                                                                                                                                                                                                                                                                                                                                                                                                                                                                                                                                                                                                                                                                                                                                                                                                     | 1    |       |
| Picture 3A                    | Includes door and 1 window.                           | ready for fixing directly to joists.                                                                                                                                                                                                                                                                                                                                                                                                                                                                                                                                                                                                                                                                                                                                                                                                                                                                                                                                                                                                                                                                                                                                                                                                                                                                                                                                                                                                                                                                                                                                                                                                                                                                                                                                                                                                                                                                                                                                                                                                                                                                                           |      |       |
| Back                          | 1540mm long, 1520mm high.                             | Cladding protrudes 22mm past                                                                                                                                                                                                                                                                                                                                                                                                                                                                                                                                                                                                                                                                                                                                                                                                                                                                                                                                                                                                                                                                                                                                                                                                                                                                                                                                                                                                                                                                                                                                                                                                                                                                                                                                                                                                                                                                                                                                                                                                                                                                                                   | 1    |       |
| Picture 6A                    | Cladding stops attached on each end.                  | bottom face.                                                                                                                                                                                                                                                                                                                                                                                                                                                                                                                                                                                                                                                                                                                                                                                                                                                                                                                                                                                                                                                                                                                                                                                                                                                                                                                                                                                                                                                                                                                                                                                                                                                                                                                                                                                                                                                                                                                                                                                                                                                                                                                   |      |       |
| Side Number 1 Picture 4A      | 1200mm long, 1520mm high.                             | Cladding protrudes 22mm past bottom face.                                                                                                                                                                                                                                                                                                                                                                                                                                                                                                                                                                                                                                                                                                                                                                                                                                                                                                                                                                                                                                                                                                                                                                                                                                                                                                                                                                                                                                                                                                                                                                                                                                                                                                                                                                                                                                                                                                                                                                                                                                                                                      | 1    |       |
| Side Number 2 Picture 5A      | 1200mm long, 1520mm high.                             | Cladding protrudes 22mm past bottom face.                                                                                                                                                                                                                                                                                                                                                                                                                                                                                                                                                                                                                                                                                                                                                                                                                                                                                                                                                                                                                                                                                                                                                                                                                                                                                                                                                                                                                                                                                                                                                                                                                                                                                                                                                                                                                                                                                                                                                                                                                                                                                      | 1    |       |
| Gable Tops X2                 | 2 triangular shaped panels                            | Cladding protrudes 22mm past                                                                                                                                                                                                                                                                                                                                                                                                                                                                                                                                                                                                                                                                                                                                                                                                                                                                                                                                                                                                                                                                                                                                                                                                                                                                                                                                                                                                                                                                                                                                                                                                                                                                                                                                                                                                                                                                                                                                                                                                                                                                                                   | 2    |       |
| Picture 8A                    | 1500mm long.                                          | bottom face.                                                                                                                                                                                                                                                                                                                                                                                                                                                                                                                                                                                                                                                                                                                                                                                                                                                                                                                                                                                                                                                                                                                                                                                                                                                                                                                                                                                                                                                                                                                                                                                                                                                                                                                                                                                                                                                                                                                                                                                                                                                                                                                   | 2    |       |
| Roofs Picture10               | 2075mm long, 900mm wide.                              | Cubby roof.                                                                                                                                                                                                                                                                                                                                                                                                                                                                                                                                                                                                                                                                                                                                                                                                                                                                                                                                                                                                                                                                                                                                                                                                                                                                                                                                                                                                                                                                                                                                                                                                                                                                                                                                                                                                                                                                                                                                                                                                                                                                                                                    |      |       |
| PARTS                         | Ctool became with comming 2075 page                   |                                                                                                                                                                                                                                                                                                                                                                                                                                                                                                                                                                                                                                                                                                                                                                                                                                                                                                                                                                                                                                                                                                                                                                                                                                                                                                                                                                                                                                                                                                                                                                                                                                                                                                                                                                                                                                                                                                                                                                                                                                                                                                                                | 1    |       |
| Ridge Beam<br>Picture 10A & B | Steel beam with capping 2075mm long.                  |                                                                                                                                                                                                                                                                                                                                                                                                                                                                                                                                                                                                                                                                                                                                                                                                                                                                                                                                                                                                                                                                                                                                                                                                                                                                                                                                                                                                                                                                                                                                                                                                                                                                                                                                                                                                                                                                                                                                                                                                                                                                                                                                | '    |       |
| Perspex                       | 2 Perspex panels for window –                         | Remove protective sheet before                                                                                                                                                                                                                                                                                                                                                                                                                                                                                                                                                                                                                                                                                                                                                                                                                                                                                                                                                                                                                                                                                                                                                                                                                                                                                                                                                                                                                                                                                                                                                                                                                                                                                                                                                                                                                                                                                                                                                                                                                                                                                                 | 2    |       |
| Picture 16A                   | 505mm high X 290mm wide.                              | fitting.                                                                                                                                                                                                                                                                                                                                                                                                                                                                                                                                                                                                                                                                                                                                                                                                                                                                                                                                                                                                                                                                                                                                                                                                                                                                                                                                                                                                                                                                                                                                                                                                                                                                                                                                                                                                                                                                                                                                                                                                                                                                                                                       |      |       |
| Door Handle                   | 2 Wooden knobs with attaching                         | 1 pair per door.                                                                                                                                                                                                                                                                                                                                                                                                                                                                                                                                                                                                                                                                                                                                                                                                                                                                                                                                                                                                                                                                                                                                                                                                                                                                                                                                                                                                                                                                                                                                                                                                                                                                                                                                                                                                                                                                                                                                                                                                                                                                                                               | 1    |       |
|                               | thread.                                               |                                                                                                                                                                                                                                                                                                                                                                                                                                                                                                                                                                                                                                                                                                                                                                                                                                                                                                                                                                                                                                                                                                                                                                                                                                                                                                                                                                                                                                                                                                                                                                                                                                                                                                                                                                                                                                                                                                                                                                                                                                                                                                                                | pair |       |
| Facia                         | 70mm x 20mm, 930mm long.                              | Fit to ends of cubby roof panels.                                                                                                                                                                                                                                                                                                                                                                                                                                                                                                                                                                                                                                                                                                                                                                                                                                                                                                                                                                                                                                                                                                                                                                                                                                                                                                                                                                                                                                                                                                                                                                                                                                                                                                                                                                                                                                                                                                                                                                                                                                                                                              | 4    |       |
| Picture 14A                   |                                                       | 2 pair, left and right.                                                                                                                                                                                                                                                                                                                                                                                                                                                                                                                                                                                                                                                                                                                                                                                                                                                                                                                                                                                                                                                                                                                                                                                                                                                                                                                                                                                                                                                                                                                                                                                                                                                                                                                                                                                                                                                                                                                                                                                                                                                                                                        |      |       |
| Veranda                       | 1500mm long 70mm deck. Two 70x45mm posts 1520mm long. | Timbers used to form veranda frame.                                                                                                                                                                                                                                                                                                                                                                                                                                                                                                                                                                                                                                                                                                                                                                                                                                                                                                                                                                                                                                                                                                                                                                                                                                                                                                                                                                                                                                                                                                                                                                                                                                                                                                                                                                                                                                                                                                                                                                                                                                                                                            | 3    |       |
| FIXING SCREWS                 |                                                       |                                                                                                                                                                                                                                                                                                                                                                                                                                                                                                                                                                                                                                                                                                                                                                                                                                                                                                                                                                                                                                                                                                                                                                                                                                                                                                                                                                                                                                                                                                                                                                                                                                                                                                                                                                                                                                                                                                                                                                                                                                                                                                                                |      |       |
| Wing Tip                      | 40mm long Phillips head.                              |                                                                                                                                                                                                                                                                                                                                                                                                                                                                                                                                                                                                                                                                                                                                                                                                                                                                                                                                                                                                                                                                                                                                                                                                                                                                                                                                                                                                                                                                                                                                                                                                                                                                                                                                                                                                                                                                                                                                                                                                                                                                                                                                | 12   |       |
| Particleboard                 | 50mm long Phillips head.                              | 2000                                                                                                                                                                                                                                                                                                                                                                                                                                                                                                                                                                                                                                                                                                                                                                                                                                                                                                                                                                                                                                                                                                                                                                                                                                                                                                                                                                                                                                                                                                                                                                                                                                                                                                                                                                                                                                                                                                                                                                                                                                                                                                                           | 12   |       |
| Tech                          | 20mm long 8mm Hex head.                               |                                                                                                                                                                                                                                                                                                                                                                                                                                                                                                                                                                                                                                                                                                                                                                                                                                                                                                                                                                                                                                                                                                                                                                                                                                                                                                                                                                                                                                                                                                                                                                                                                                                                                                                                                                                                                                                                                                                                                                                                                                                                                                                                | 12   |       |
|                               | 45mm long 8mm Hex head.                               | THE PARTY OF THE P | 16   |       |
| Bugle                         | 70mm long Allen key head.                             |                                                                                                                                                                                                                                                                                                                                                                                                                                                                                                                                                                                                                                                                                                                                                                                                                                                                                                                                                                                                                                                                                                                                                                                                                                                                                                                                                                                                                                                                                                                                                                                                                                                                                                                                                                                                                                                                                                                                                                                                                                                                                                                                | 25   |       |

the

post

- 15. Unscrew the door handles and pass the thread through the hole provided in the door frame. Tighten the handles on either side of the door onto the thread.
- 16. Remove the protective cover sheets from the window perspex. Place one end of the sheet into the bottom inside groove of the window frame. Flex the sheet to allow it to enter into the top inside groove. Use the same process to fit a second perspex sheet into the outside groove.