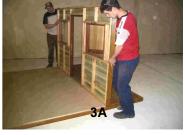

4. On the remaining 3 walls the cladding overhangs 20mm on the bottom of the wall. The overhang passes beside the particleboard floor, allowing the bottom plate of the walls to rest directly on the floor. The two side walls are interchangeable. Place the side wall with the window into your preferred side position and onto the particleboard floor, square to and against the front wall. Align the outermost points of the cladding on the side wall against the cladding stop on the front wall. Using two 70mm bugle screws, attach the side wall to the front wall through the corner wall studs.

- 5. Attach the opposite side wall as per step 4.
- 6. Fit the back panel between the two side walls and onto the particleboard floor. Fix in each corner to the side walls as above.

7. After ensuring the bottom of the front wall is still firmly positioned hard against the particleboard, fix the walls to the using two 70mm bugle screws through the bottom plate of wall into the flooring joists.