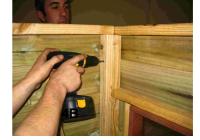

4. On the remaining 3 walls the cladding overhangs 20mm on the bottom of the wall. The overhang passes beside the particleboard floor, allowing the bottom plate of the walls to rest directly on the floor. The two side walls are interchangeable. Place the side wall with the window into your preferred side position and onto the particleboard floor, square to and against the front wall. Align the outermost points of the cladding on the side wall against the cladding stop on the front wall. Using two 70mm bugle screws, attach the side wall to the front wall through the corner wall studs.

- 5. Attach the opposite side wall as per step 4.
- 6. Fit the back panel between the two side walls and onto the particleboard floor. Fix in each corner to the side walls as above.

7. After ensuring the bottom of the front wall is still firmly positioned hard against the particleboard, fix the walls to the using two 70mm bugle screws through the bottom plate of wall into the flooring joists.

floor each

8. Place a gable top onto the front wall. Centre the gable top on the wall, ensuring it finishes flush with the wall on either end. The cladding overhang on the gable top should be pulled firmly against the front wall cladding. Fix into position using two 70mm bugle screws placed approximately 400mm from each end. Screw up through the top plate of the wall into the bottom plate of the gable top. Follow the same process to fit the gable to the back wall.