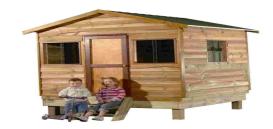

## THE PLAY HOUSE

**COMPONENTS LIST** – Panels and Parts pictures are contained in Installation Instructions.

Ensure you have all parts before leaving your distributor or commencing installation.

| PANELS                        | DESCRIPTION                                           | NOTES                                                                                                                                                                                                                                                                                                                                                                                                                                                                                                                                                                                                                                                                                                                                                                                                                                                                                                                                                                                                                                                                                                                                                                                                                                                                                                                                                                                                                                                                                                                                                                                                                                                                                                                                                                                                                                                                                                                                                                                                                                                                                                                          | QTY  | CHECK |
|-------------------------------|-------------------------------------------------------|--------------------------------------------------------------------------------------------------------------------------------------------------------------------------------------------------------------------------------------------------------------------------------------------------------------------------------------------------------------------------------------------------------------------------------------------------------------------------------------------------------------------------------------------------------------------------------------------------------------------------------------------------------------------------------------------------------------------------------------------------------------------------------------------------------------------------------------------------------------------------------------------------------------------------------------------------------------------------------------------------------------------------------------------------------------------------------------------------------------------------------------------------------------------------------------------------------------------------------------------------------------------------------------------------------------------------------------------------------------------------------------------------------------------------------------------------------------------------------------------------------------------------------------------------------------------------------------------------------------------------------------------------------------------------------------------------------------------------------------------------------------------------------------------------------------------------------------------------------------------------------------------------------------------------------------------------------------------------------------------------------------------------------------------------------------------------------------------------------------------------------|------|-------|
| Floor                         | 1995mm deep, 1500mm wide. 4                           | Section of floor with 45mm                                                                                                                                                                                                                                                                                                                                                                                                                                                                                                                                                                                                                                                                                                                                                                                                                                                                                                                                                                                                                                                                                                                                                                                                                                                                                                                                                                                                                                                                                                                                                                                                                                                                                                                                                                                                                                                                                                                                                                                                                                                                                                     | 1    |       |
| Picture 2A                    | Joists with particleboard attached.                   | decking strip is the back.                                                                                                                                                                                                                                                                                                                                                                                                                                                                                                                                                                                                                                                                                                                                                                                                                                                                                                                                                                                                                                                                                                                                                                                                                                                                                                                                                                                                                                                                                                                                                                                                                                                                                                                                                                                                                                                                                                                                                                                                                                                                                                     |      |       |
| Front                         | 1540mm long, 1520mm high.                             | Decking attached to bottom                                                                                                                                                                                                                                                                                                                                                                                                                                                                                                                                                                                                                                                                                                                                                                                                                                                                                                                                                                                                                                                                                                                                                                                                                                                                                                                                                                                                                                                                                                                                                                                                                                                                                                                                                                                                                                                                                                                                                                                                                                                                                                     | 1    |       |
| Picture 3A                    | Includes door and 1 window.                           | ready for fixing directly to joists.                                                                                                                                                                                                                                                                                                                                                                                                                                                                                                                                                                                                                                                                                                                                                                                                                                                                                                                                                                                                                                                                                                                                                                                                                                                                                                                                                                                                                                                                                                                                                                                                                                                                                                                                                                                                                                                                                                                                                                                                                                                                                           |      |       |
| Back                          | 1540mm long, 1520mm high.                             | Cladding protrudes 22mm past                                                                                                                                                                                                                                                                                                                                                                                                                                                                                                                                                                                                                                                                                                                                                                                                                                                                                                                                                                                                                                                                                                                                                                                                                                                                                                                                                                                                                                                                                                                                                                                                                                                                                                                                                                                                                                                                                                                                                                                                                                                                                                   | 1    |       |
| Picture 6A                    | Cladding stops attached on each end.                  | bottom face.                                                                                                                                                                                                                                                                                                                                                                                                                                                                                                                                                                                                                                                                                                                                                                                                                                                                                                                                                                                                                                                                                                                                                                                                                                                                                                                                                                                                                                                                                                                                                                                                                                                                                                                                                                                                                                                                                                                                                                                                                                                                                                                   |      |       |
| Side Number 1 Picture 4A      | 1200mm long, 1520mm high.                             | Cladding protrudes 22mm past bottom face.                                                                                                                                                                                                                                                                                                                                                                                                                                                                                                                                                                                                                                                                                                                                                                                                                                                                                                                                                                                                                                                                                                                                                                                                                                                                                                                                                                                                                                                                                                                                                                                                                                                                                                                                                                                                                                                                                                                                                                                                                                                                                      | 1    |       |
| Side Number 2 Picture 5A      | 1200mm long, 1520mm high.                             | Cladding protrudes 22mm past bottom face.                                                                                                                                                                                                                                                                                                                                                                                                                                                                                                                                                                                                                                                                                                                                                                                                                                                                                                                                                                                                                                                                                                                                                                                                                                                                                                                                                                                                                                                                                                                                                                                                                                                                                                                                                                                                                                                                                                                                                                                                                                                                                      | 1    |       |
| Gable Tops X2                 | 2 triangular shaped panels                            | Cladding protrudes 22mm past                                                                                                                                                                                                                                                                                                                                                                                                                                                                                                                                                                                                                                                                                                                                                                                                                                                                                                                                                                                                                                                                                                                                                                                                                                                                                                                                                                                                                                                                                                                                                                                                                                                                                                                                                                                                                                                                                                                                                                                                                                                                                                   | 2    |       |
| Picture 8A                    | 1500mm long.                                          | bottom face.                                                                                                                                                                                                                                                                                                                                                                                                                                                                                                                                                                                                                                                                                                                                                                                                                                                                                                                                                                                                                                                                                                                                                                                                                                                                                                                                                                                                                                                                                                                                                                                                                                                                                                                                                                                                                                                                                                                                                                                                                                                                                                                   | 2    |       |
| Roofs Picture10               | 2075mm long, 900mm wide.                              | Cubby roof.                                                                                                                                                                                                                                                                                                                                                                                                                                                                                                                                                                                                                                                                                                                                                                                                                                                                                                                                                                                                                                                                                                                                                                                                                                                                                                                                                                                                                                                                                                                                                                                                                                                                                                                                                                                                                                                                                                                                                                                                                                                                                                                    |      |       |
| PARTS                         | Ctool became with comming 2075 page                   |                                                                                                                                                                                                                                                                                                                                                                                                                                                                                                                                                                                                                                                                                                                                                                                                                                                                                                                                                                                                                                                                                                                                                                                                                                                                                                                                                                                                                                                                                                                                                                                                                                                                                                                                                                                                                                                                                                                                                                                                                                                                                                                                | 1    |       |
| Ridge Beam<br>Picture 10A & B | Steel beam with capping 2075mm long.                  |                                                                                                                                                                                                                                                                                                                                                                                                                                                                                                                                                                                                                                                                                                                                                                                                                                                                                                                                                                                                                                                                                                                                                                                                                                                                                                                                                                                                                                                                                                                                                                                                                                                                                                                                                                                                                                                                                                                                                                                                                                                                                                                                | '    |       |
| Perspex                       | 2 Perspex panels for window –                         | Remove protective sheet before                                                                                                                                                                                                                                                                                                                                                                                                                                                                                                                                                                                                                                                                                                                                                                                                                                                                                                                                                                                                                                                                                                                                                                                                                                                                                                                                                                                                                                                                                                                                                                                                                                                                                                                                                                                                                                                                                                                                                                                                                                                                                                 | 2    |       |
| Picture 16A                   | 505mm high X 290mm wide.                              | fitting.                                                                                                                                                                                                                                                                                                                                                                                                                                                                                                                                                                                                                                                                                                                                                                                                                                                                                                                                                                                                                                                                                                                                                                                                                                                                                                                                                                                                                                                                                                                                                                                                                                                                                                                                                                                                                                                                                                                                                                                                                                                                                                                       |      |       |
| Door Handle                   | 2 Wooden knobs with attaching                         | 1 pair per door.                                                                                                                                                                                                                                                                                                                                                                                                                                                                                                                                                                                                                                                                                                                                                                                                                                                                                                                                                                                                                                                                                                                                                                                                                                                                                                                                                                                                                                                                                                                                                                                                                                                                                                                                                                                                                                                                                                                                                                                                                                                                                                               | 1    |       |
|                               | thread.                                               |                                                                                                                                                                                                                                                                                                                                                                                                                                                                                                                                                                                                                                                                                                                                                                                                                                                                                                                                                                                                                                                                                                                                                                                                                                                                                                                                                                                                                                                                                                                                                                                                                                                                                                                                                                                                                                                                                                                                                                                                                                                                                                                                | pair |       |
| Facia                         | 70mm x 20mm, 930mm long.                              | Fit to ends of cubby roof panels.                                                                                                                                                                                                                                                                                                                                                                                                                                                                                                                                                                                                                                                                                                                                                                                                                                                                                                                                                                                                                                                                                                                                                                                                                                                                                                                                                                                                                                                                                                                                                                                                                                                                                                                                                                                                                                                                                                                                                                                                                                                                                              | 4    |       |
| Picture 14A                   |                                                       | 2 pair, left and right.                                                                                                                                                                                                                                                                                                                                                                                                                                                                                                                                                                                                                                                                                                                                                                                                                                                                                                                                                                                                                                                                                                                                                                                                                                                                                                                                                                                                                                                                                                                                                                                                                                                                                                                                                                                                                                                                                                                                                                                                                                                                                                        |      |       |
| Veranda                       | 1500mm long 70mm deck. Two 70x45mm posts 1520mm long. | Timbers used to form veranda frame.                                                                                                                                                                                                                                                                                                                                                                                                                                                                                                                                                                                                                                                                                                                                                                                                                                                                                                                                                                                                                                                                                                                                                                                                                                                                                                                                                                                                                                                                                                                                                                                                                                                                                                                                                                                                                                                                                                                                                                                                                                                                                            | 3    |       |
| FIXING SCREWS                 |                                                       |                                                                                                                                                                                                                                                                                                                                                                                                                                                                                                                                                                                                                                                                                                                                                                                                                                                                                                                                                                                                                                                                                                                                                                                                                                                                                                                                                                                                                                                                                                                                                                                                                                                                                                                                                                                                                                                                                                                                                                                                                                                                                                                                |      |       |
| Wing Tip                      | 40mm long Phillips head.                              |                                                                                                                                                                                                                                                                                                                                                                                                                                                                                                                                                                                                                                                                                                                                                                                                                                                                                                                                                                                                                                                                                                                                                                                                                                                                                                                                                                                                                                                                                                                                                                                                                                                                                                                                                                                                                                                                                                                                                                                                                                                                                                                                | 12   |       |
| Particleboard                 | 50mm long Phillips head.                              | 2000                                                                                                                                                                                                                                                                                                                                                                                                                                                                                                                                                                                                                                                                                                                                                                                                                                                                                                                                                                                                                                                                                                                                                                                                                                                                                                                                                                                                                                                                                                                                                                                                                                                                                                                                                                                                                                                                                                                                                                                                                                                                                                                           | 12   |       |
| Tech                          | 20mm long 8mm Hex head.                               |                                                                                                                                                                                                                                                                                                                                                                                                                                                                                                                                                                                                                                                                                                                                                                                                                                                                                                                                                                                                                                                                                                                                                                                                                                                                                                                                                                                                                                                                                                                                                                                                                                                                                                                                                                                                                                                                                                                                                                                                                                                                                                                                | 12   |       |
|                               | 45mm long 8mm Hex head.                               | THE PARTY OF THE P | 16   |       |
| Bugle                         | 70mm long Allen key head.                             |                                                                                                                                                                                                                                                                                                                                                                                                                                                                                                                                                                                                                                                                                                                                                                                                                                                                                                                                                                                                                                                                                                                                                                                                                                                                                                                                                                                                                                                                                                                                                                                                                                                                                                                                                                                                                                                                                                                                                                                                                                                                                                                                | 25   |       |