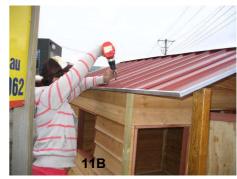

- 10. Position the roof onto the side of the gables ensuring the ridge beam is centred on the gable peak. The roof should protrude past the front wall approximately 680mm. Screw through the roof panel into the top of the gable using three 45mm tech screws at equal spacings on each end. Lift the other roof into position on the gables, align the roof ends, and push firmly home into the ridge beam. Screw through the roof panel into the top of the gable using three 45mm tech screws at equal spacings on each end. Screw through the roof panel into the top of the side walls using four 45mm tech screws at equal spacings on each roof panel.
- 11. Align the veranda posts onto the end of the 1500mm deck piece and screw up through the deck into the of the posts using a 70mm bugle screw at each end. the completed frame onto the front of the veranda flush with the sides and front, and screw into position.