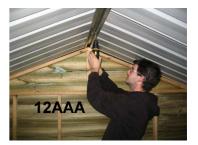

loose bottom Place floor,

12. Secure the roof into the beam from inside the cubby using four 20mm tech screws at equal spacings along the beam length, screwing through the beam and into the channel frame of the panel.

roof

13. Using four 20mm tech screws, screw through the edge corners of the flashing on the ridge beam into the roof panel channel.

14. Cubby roof facias come as two matched pairs, each containing a left and a right hand facia board. Position the facias ensuring the top edge of the facia is flush with the top of roof panel, with one end central against the ridge beam. Screw through the facia into the channel frame of the roof using three 40mm wing tip screws, one toward each end and one in the centre. Screw through the facia into the face of the veranda using 50mm particleboard screws.