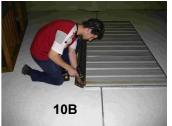

9. Lay the ridge beam and one 1520mm X 900mm roof panel upside down on the ground. Align the ends and push the roof panel into the beam until firmly home. Screw through the beam into the channel frame of the roof panel using four 20mm tech screws at equal spacings along the beam.