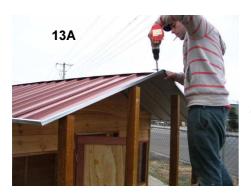

roof

13. Using four 20mm tech screws, screw through the edge corners of the flashing on the ridge beam into the roof panel channel.

14. Cubby roof facias come as two matched pairs, each containing a left and a right hand facia board. Position the facias ensuring the top edge of the facia is flush with the top of roof panel, with one end central against the ridge beam. Screw through the facia into the channel frame of the roof using three 40mm wing tip screws, one toward each end and one in the centre. Screw through the facia into the face of the veranda using 50mm particleboard screws.